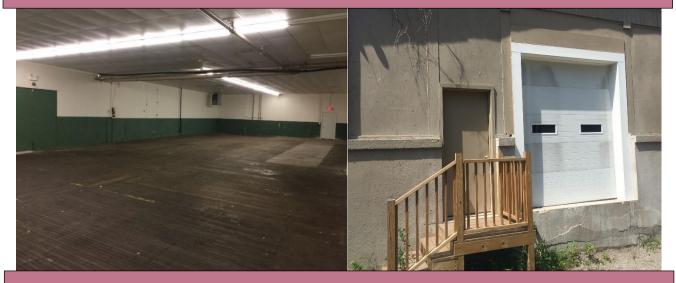

## 23 SAYBROOK ROAD ESSEX, CT

- +/- 3,600 s.f. of Industrial, Warehouse, or Storage Space
- Potential to Expand Warehouse to 5,800 s.f.
- Loading Dock with 8' x 8' Door.
- Propane Heat
- No Bathroom
- Easy Access to Route 9 and I-95
- Owner/Broker
- Potential Uses: Corporate Headquarters/Office; Storage; Warehouse; Research & Development; Publishing/Printing; Manufacturing; RV/Marine/Boat Repair, Service & Storage; Construction/Landscaping Contractors Storage & Office; Motor Vehicle Detailing; Farm Stand/Nursery; and Commercial Kitchen