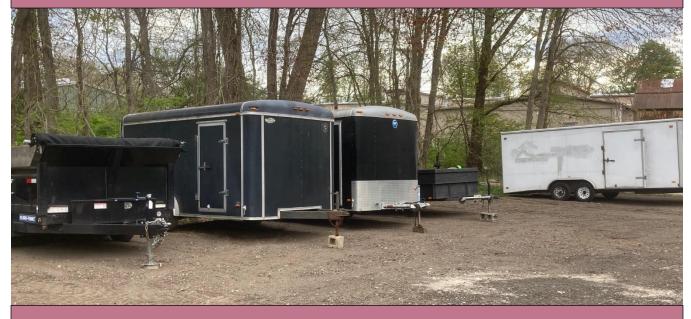

## OUTSIDE STORAGE SPACE AND PARKING AREA FOR LEASE

## 23 SAYBROOK ROAD ESSEX, CT

- Open Space for Outdoor Parking for your Vehicle, Truck, Boat, RV or Motorhome
- Vehicle Must be in Running Condition or on a Trailer
- Registration and/or Title Must be Provided
- Easy Access to Route 9 and I-95
- Month-to-Month Lease
- Owner/Broker